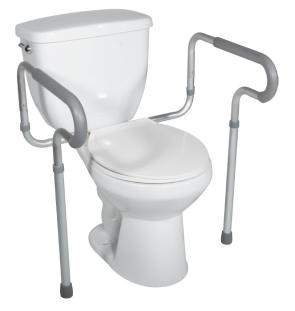

## 

**Toilet Safety Frame with Padded Arms** 

- Anodized aluminum is sturdy and lightweight
- Padded armrests provide additional comfort and support
- Comes with height-adjustable (1" increments) and width-adjustable arms (2 positions) (Figure A)
- Powder-coated aluminum bracket easily attaches frame to toilet (Figure B)
- Bracket secures safety frame in place