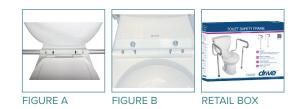

## 

**Toilet Safety Frame with Padded Arms** 

- Anodized aluminum is sturdy and lightweight
- Padded armrests provide additional comfort and support
- Comes with height-adjustable (1" increments) and width-adjustable arms (2 positions) (Figure A)
- Powder-coated aluminum bracket easily attaches frame to toilet (Figure B)
- Bracket secures safety frame in place